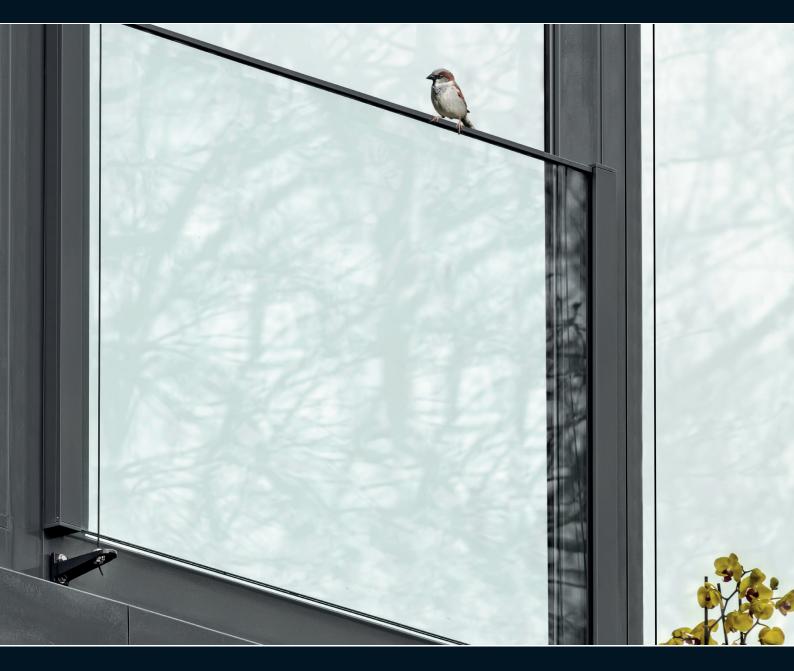

## EYE-CATCHING SAFETY

Floor-level windows are an increasingly popular design element, not only in modern offices but also in homes. Unlike balcony doors, they create an opening into thin air – which is why these kinds of windows require special fall protection. Modern architectural trends place great value on unobstructed views of the outside, without the eyesore of safety features.

The GUTMANN exposed fall prevention device combines a modern design, safety and transparency in an elegant, timeless design, thus removing the need for cumbersome additional and safety constructions.

GUTMANN FPS can also be mounted on all conventional frame materials: wood | woodaluminium | PVC | PVC-aluminium | aluminium.