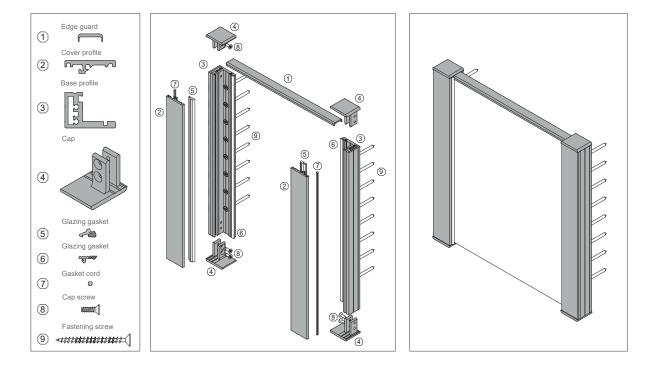

es.

The GUTMANN exposed fall prevention device combines a modern design, safety and transparency in an elegant, timeless design, thus removing the need for cumbersome additional and safety constructions.

GUTMANN FPS can also be mounted on all conventional frame materials: wood | woodaluminium | PVC | PVC-aluminium | aluminium.

- > Available in precisely fitting, item-related sets including the required accessories.
- > Detailed documentation including: order form and glass statics tables.
- > Invisible mounting.
- > Can be mounted on all conventional frame materials.
- > Proof according to DIN 18008-4 with abP available.
- > Glass pane can be mounted/removed on site.
- > Additional adaption is also possible.
- > Suitable for all fittings.



## OUR PRECISELY FITTING, ITEM-RELATED SETS